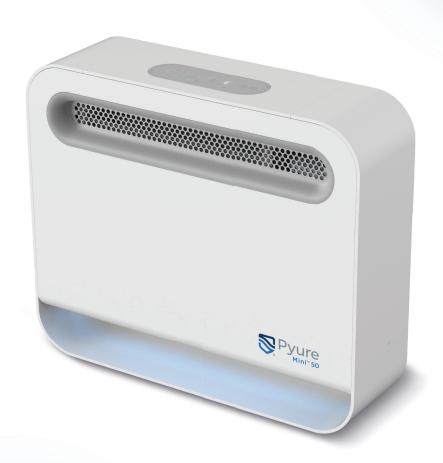

## **Pyure Mini™ Purifier**

The Pyure Mini™air purifier is designed for small spaces where a quiet and modern portable unit is sought. It is ideal for offices and classrooms, conference and waiting rooms, and other commercial applications that are seeking to sanitize and deodorize small indoor spaces.